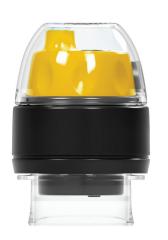

## Measure Dose Dispenser

The Twist Cap by Twist Drop Shake Cap is designed to be used on bottles ranging from 250ml up to 2.5L to dispense powders or seeds and is tamper-evident. This patented cap enclosure is designed to allow for isolation of active ingredients to bypass the need for preservatives by delaying osmosis. It is easy and intuitive to use.

Twist to release the contents being securely isolated into the liquid contents of the bottle shake to blend and consume.

Release

Reuse

· Cap size: 38mm

• Isolation capacity: 15g

• No breather holes, bungs

• No assembly by end-user