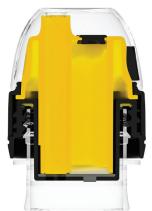

## Measure Dose Dispenser

The Twist Cap by Twist Drop Shake Cap is designed to be used on bottles ranging from 250ml up to 2.5L to dispense powders or seeds and is tamper-evident. This patented cap enclosure is designed to allow for isolation of active ingredients to bypass the need for preservatives by delaying osmosis. It is easy and intuitive to use.

Twist to release the contents being securely isolated into the liquid contents of the bottle shake to blend and consume.

Release

Reuse

· Cap size: 38mm

• Isolation capacity: 15g

• No breather holes, bungs

• No assembly by end-user