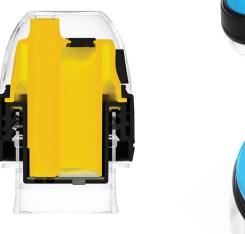

## Measure Dose Dispenser

The Twist Cap by Twist Drop Shake Cap is designed to be used on bottles ranging from 250ml up to 2.5L to dispense powders or seeds and is tamper-evident. This patented cap enclosure is designed to allow for isolation of active ingredients to bypass the need for preservatives by delaying osmosis. It is easy and intuitive to use.

Twist to release the contents being securely isolated into the liquid contents of the bottle shake to blend and consume.

Release

Reuse

· Cap size: 38mm

• Isolation capacity: 15g

• No breather holes, bungs

• No assembly by end-user