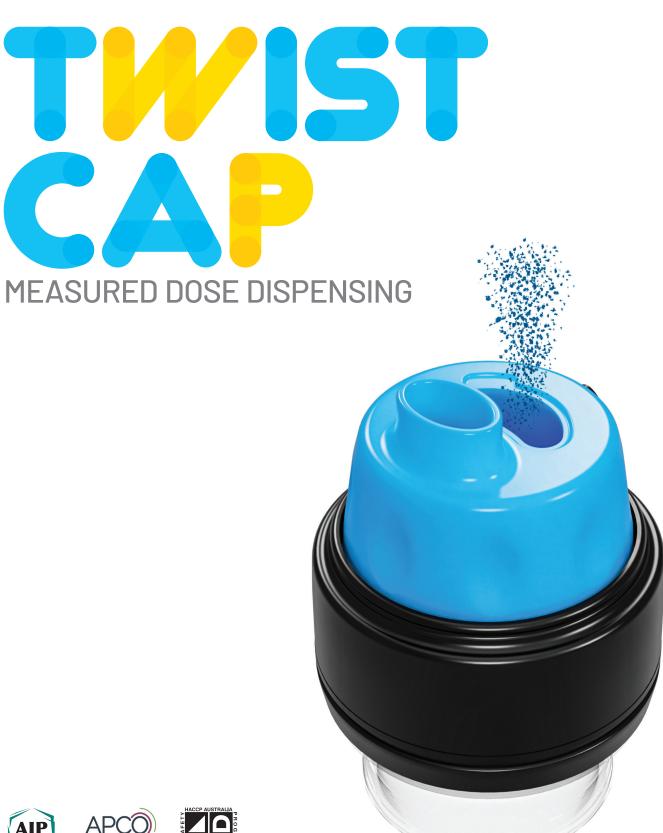

## Measure Dose Dispenser

The Twist Cap by Twist Drop Shake Cap is designed to be used on bottles ranging from 250ml up to 2.5L to dispense powders or seeds and is tamper-evident. This patented cap enclosure is designed to allow for isolation of active ingredients to bypass the need for preservatives by delaying osmosis. It is easy and intuitive to use.

Twist to release the contents being securely isolated into the liquid contents of the bottle shake to blend and consume.

Release

Reuse

· Cap size: 38mm

• Isolation capacity: 15g

• No breather holes, bungs

• No assembly by end-user