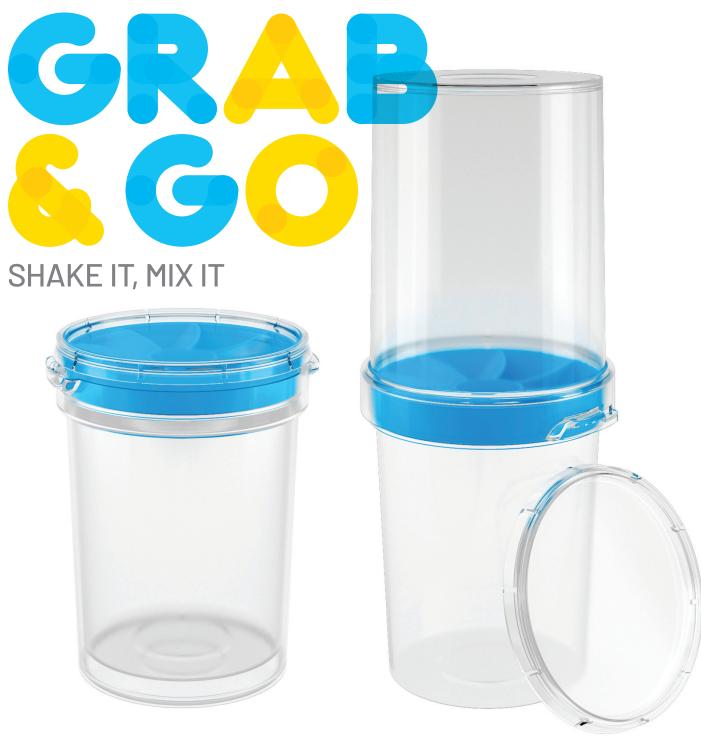

## Simple shaker bottle for busy people on the go.

Grab & Go's nesting design makes it easy to store while you are on the go. With this half and half design, it allows the bottle to have a small storage footprint and yet retains 300ml of liquids. On top of that, you will never overfill your shaker and still have space to efficiently mix the content through our unique fin insert.

Grab & Go's precision design allows the bottles to be tightly locked into place, preventing any spillage. Simply add the ingredients in, fit the other half, twist, lock and shake.

Grab & Go shaker bottles each comes with an innovative fin design insert that directs the mix into a rotation vortex that blends perfectly with no lumps. The new design not only mixes well but mixes fast. Grab & Go blends faster than any other handheld shakers.