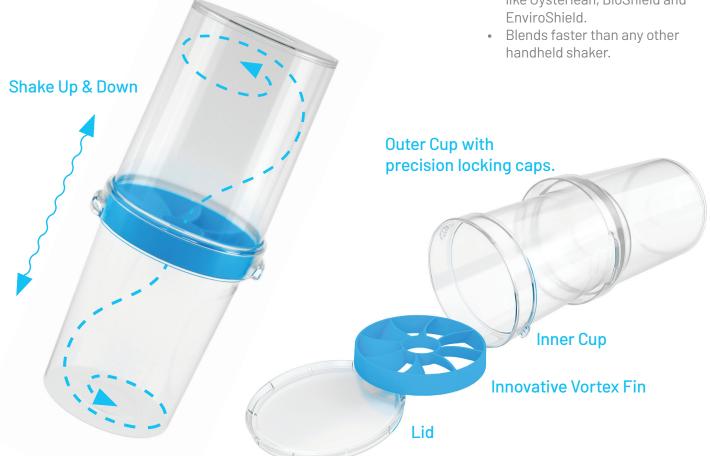

## Simple shaker bottle for busy people on the go.

Grab & Go's nesting design makes it easy to store while you are on the go. With this half and half design, it allows the bottle to have a small storage footprint and yet retains 300ml of liquids. On top of that, you will never overfill your shaker and still have space to efficiently mix the content through our unique fin insert.

Grab & Go's precision design allows the bottles to be tightly locked into place, preventing any spillage. Simply add the ingredients in, fit the other half, twist, lock and shake.

Grab & Go shaker bottles each comes with an innovative fin design insert that directs the mix into a rotation vortex that blends perfectly with no lumps. The new design not only mixes well but mixes fast. Grab & Go blends faster than any other handheld shakers.

## **Benefits**

- Volume: 300ml
- Washable & Reuseable
- Options for advance additives like Oysterlean, BioShield and EnviroShield