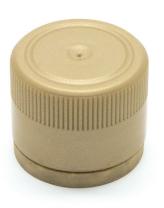

Exceptional smooth pouring experience.

The 31.5 mm Screw On caps are specially designed for olive oil and other edible oils. These caps have a premium look and feel. It features easy application without roll-on capping equipment. The caps are both tamper evident, so they enable the users to easily and visually assess that the product has not been altered since it left the manufacturer or filler. Furthermore, these caps are clean, hygienic and intuitive to use.

- Premium look and feel
- Suitable for PET and glass bottles
- All plastic construction, ideal for recycling (no aluminum)
- Suitable for hand or machine application
- Suitable for olive oils, syrups, vinegar and other edible oils
- Available in black or gold (standard), or pantone matched

## Cap with Wadding

- Cap size: 31.5 mm
- Screw-On
- Tamper Evident
- Cellular Foam

SCAN OR CODE