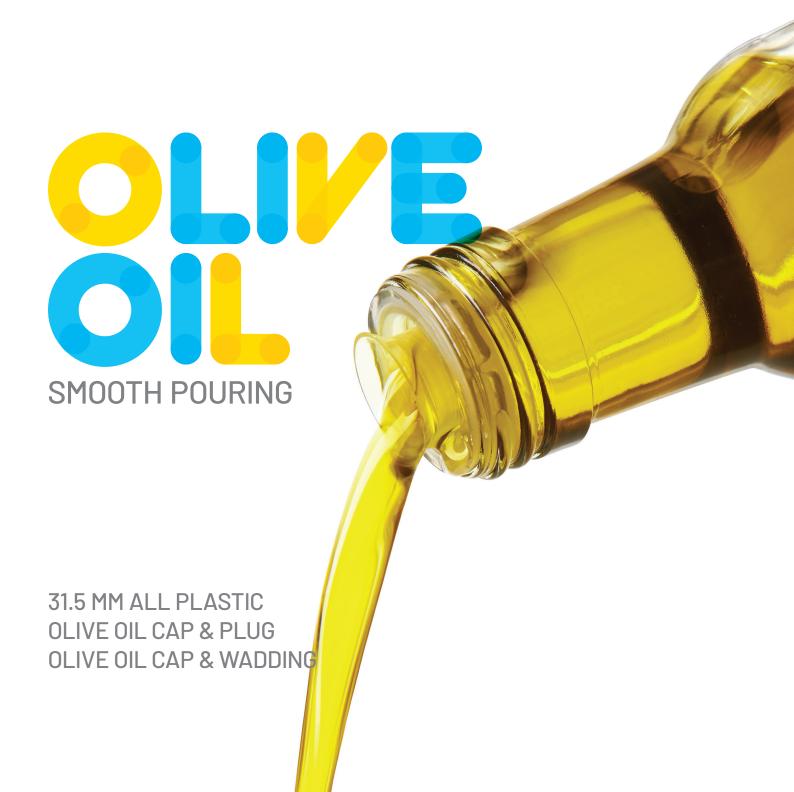

Exceptional smooth pouring experience.

The 31.5 mm Screw On caps are specially designed for olive oil and other edible oils. These caps have a premium look and feel. It features easy application without roll-on capping equipment. The caps are both tamper evident, so they enable the users to easily and visually assess that the product has not been altered since it left the manufacturer or filler. Furthermore, these caps are clean, hygienic and intuitive to use.

- Premium look and feel
- Suitable for PET and glass bottles
- All plastic construction, ideal for recycling (no aluminum)
- Suitable for hand or machine application
- Suitable for olive oils, syrups, vinegar and other edible oils
- Available in black or gold (standard), or pantone matched