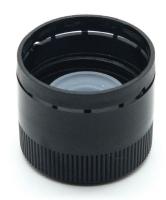

## Cap with Wadding

- Cap size: 31.5 mm
- Screw-On
- Tamper Evident
- Cellular Foam

SCAN OR CODE

## Cap and Plug

- Cap size: 31.5 mm
- Screw-On
- Tamper Evident
- · Wedge Seal

SCAN OR CODE