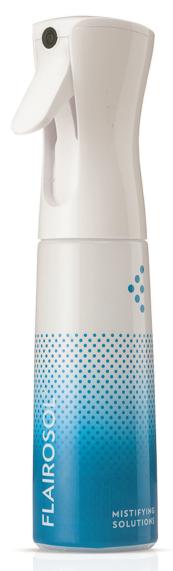

### Flairosol

Flairosol delivers a better spray quality than other brands and it is comfortable

SCAN OR CODE

to use. The fine mist combined with continuous spray creates a user experience unlike any other device. It easily covers large areas from the first to the last drop.

Flairosol is available in 180 ml / 290 ml bottles. It is suitable for multiple tasks including plant care, pet care, horse care, car care, self tanning and hair care.

Flairosol exceeds the high performance expectations and environmental demands of spray-able dispensing solutions across a variety of applications!

## Flairosol

- Continuous spray
- Propellant-free
- Fine mist
- 360° application
- Unique design
- Product isolation
- Refill packs
- Non-pressurized container
- Low noise performance