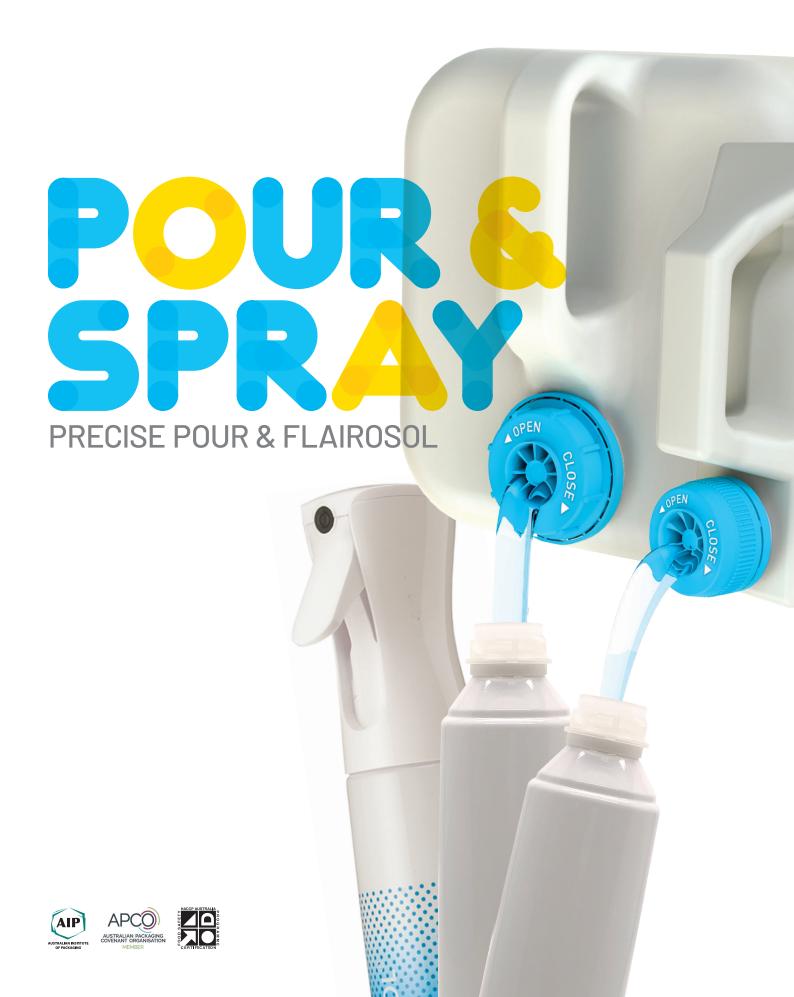

# Award winning precision pouring teams up with a new way to spray.

### **Precise Pour**

Our award winning Precise Pour fits perfectly together with the Flairosol.

SCAN OR CODE

The Precise Pour enables you to pour the right volume of liquid without the risk of spilling it. It is simple to apply, intuitive to use, hard to damage and it performs unlike any other tap on the market! It is designed to be used on bottles ranging from 500 ml up to 25L to dispense liquid. Available in the capsize 38 mm and 58 mm this awarding winning cap features in all areas which create a user experience like no other.

The Precise Pour has already won multiple awards including the PIDA awards 2018 and the most prestigious Worldstar Awards 2019!

### Flairosol

Flairosol delivers a better spray quality than other brands and it is comfortable

SCAN OR CODE

to use. The fine mist combined with continuous spray creates a user experience unlike any other device. It easily covers large areas from the first to the last drop.