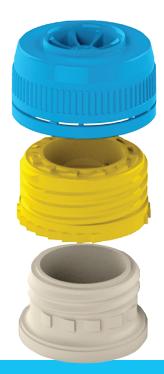

### **Precise Pour**

Our award winning Precise Pour fits perfectly together with the Flairosol.

SCAN OR CODE

The Precise Pour enables you to pour the right volume of liquid without the risk of spilling it. It is simple to apply, intuitive to use, hard to damage and it performs unlike any other tap on the market! It is designed to be used on bottles ranging from 500 ml up to 25L to dispense liquid. Available in the capsize 38 mm and 58 mm this awarding winning cap features in all areas which create a user experience like no other.

# **Precise Pour**

- · Continuous pouring
- Anti-glug
- Flow control
- Tamper evident
- Anti-drip lip
- Low height for stacking
- Venting option available
- Simple application, no alignment
- · Robust design, knock resistant
- Available in 38mm & 58mm