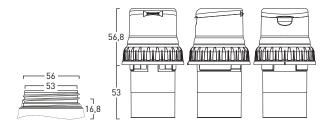

## 56mm Dosage Screw Cap

Material Upper Part: PP

• Material Dosage Chamber: PP

Screw-Or

Thread Size: 56 mmDosage Volume: 40 ml

• Cone Seal