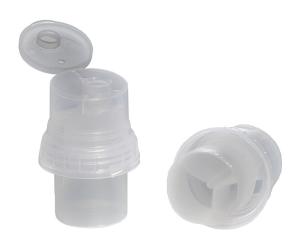

## 56mm Dosage Screw Cap

Material Upper Part: PP

• Material Dosage Chamber: PP

Screw-Or

Thread Size: 56 mmDosage Volume: 40 ml

• Cone Seal