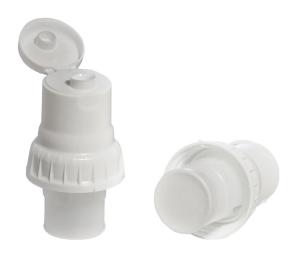

## 43mm Dosage Screw Cap

Material Upper Part: PP

Material Dosage Chamber: PP

• Screw-On

Thread Size: 43 mm

Dosage Volume: 5 / 10 / 15 / 20 ml

Cone Seal