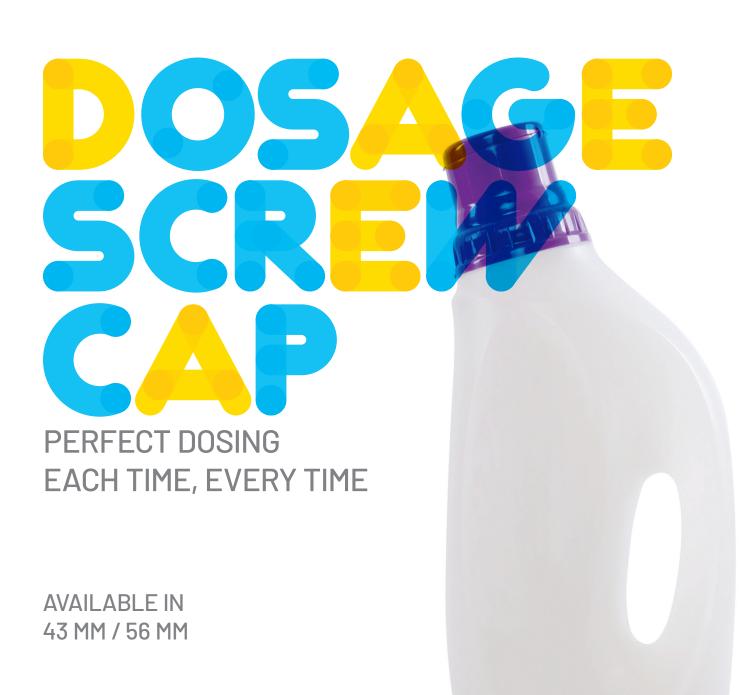

## Smart packaging with a easy dosing innovation.

The Dosage Screw Cap range is an innovative dosage system that integrates a measured dosing system with a flip-top cap, hence making it easy to pour an exact and clean dose, even with one hand. The Dosage Screw Cap is a perfection solution for liquids or granules, coupled with a simple tip and pour action.