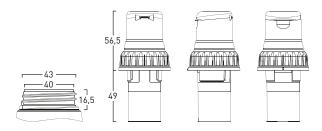

## 43mm Dosage Screw Cap

Material Upper Part: PP

Material Dosage Chamber: PP

• Screw-On

Thread Size: 43 mm

Dosage Volume: 5 / 10 / 15 / 20 ml

Cone Seal

## 56mm Dosage Screw Cap

Material Upper Part: PP

• Material Dosage Chamber: PP

Screw-Or

Thread Size: 56 mmDosage Volume: 40 ml

• Cone Seal