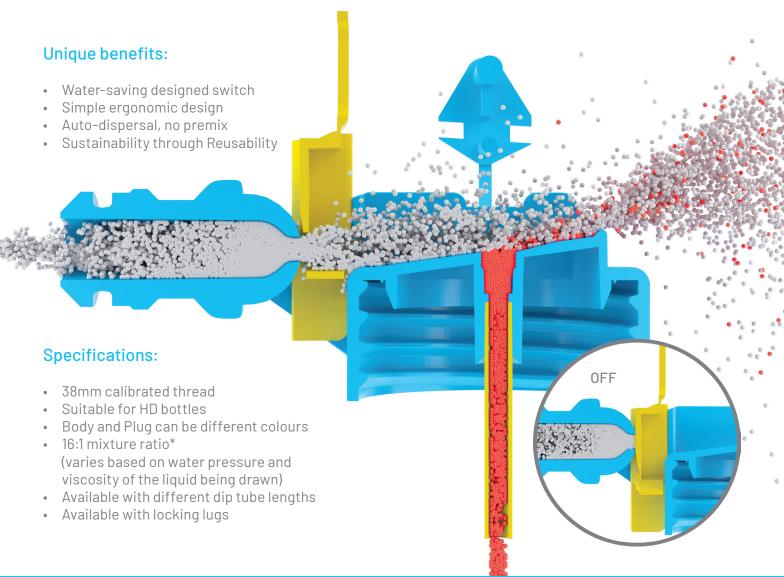

## Less is more. Easy mix as you spray.

The new Spray Applicator has been designed to offer the perfect combination of functionality and user experience from our previous generation. With further improvements including an on/off flow control slide, allowing the user to control the flow without having to turn off the tap.

Keeping in-line with Caps & Closures's values of Sustainable Success, we place great focus on improving water-saving capabilities. The Spray Applicator is specifically designed towards assisting with Australia's strict water restrictions.