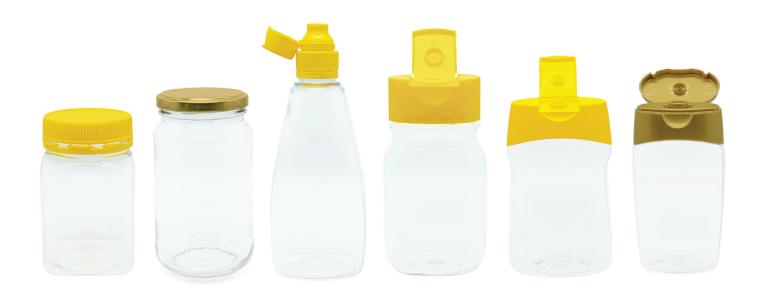

## 27mm Oval TE Flip

- Removable TE band
- Silicon valve
- No need for a shrink sleeve
- Snap on

### 28mm Oval Flip

- Wedge seal
- Snap on
- Silicon valve

## 28mm Oval Flip (Tapered)

- Wedge seal
- Snap on
- Fully recycleable
- RPET bottle available soon

### 28mm Flip It

- TE band + Flip Top
- Hinge lock back
- Wedge seal or foil
- Screw on

### 63mm TE

- Optional cello/foil wadded
- Ring seal
- Tamper Evident
- Suitable for PET jars

### 63 Reg Twist Off

- Metal cap
- Twist lug
- Suitable for glass jars
- Printing MOQ