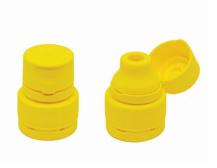

### 28mm Flip It

- TE band + Flip Top
- Hinge lock back
- Wedge seal or foil
- Screw on