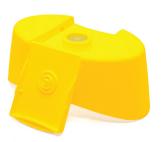

## 27mm Oval TE Flip

- Removable TE band
- Silicon valve
- No need for a shrink sleeve
- Snap on