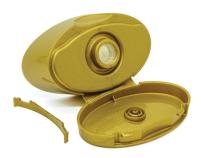

## 27mm Oval TE Flip

- Removable TE band
- Silicon valve
- No need for a shrink sleeve
- Snap on