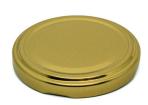

### 63 Reg Twist Off

- Metal cap
- Twist lug
- Suitable for glass jars
- Printing MOQ