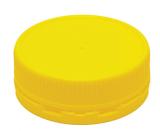

### 63mm TE

- Optional cello/foil wadded
- Ring seal
- Tamper Evident
- Suitable for PET jars