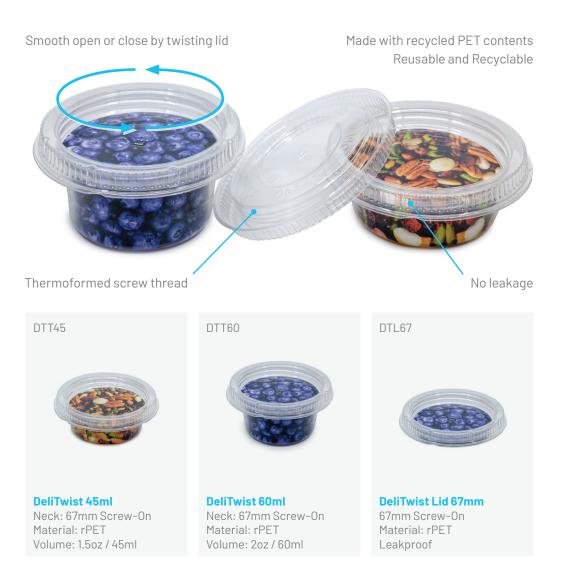

## Easy, safe, reusable and recyclable

Easy, safe, reusable and recyclable. DeliTwist has a tight closure with a smooth opening that avoids spilling its content. This pot can be reused to extend its lifecycle and recycled as it is made of recycled PET to save our precious natural resources.

DeliTwist, a thermoformed screw-top pot, offers a cost-efficient, convenient and sustainable solution for all products that need to pack in a leak-resistant container. The lid's smooth operation avoids spilling, and when closed, does not leak. DeliTwist is suitable for a wide range of food and non-food products.

Designed with consumers in mind, DeliTwist can be reused to store food at home, carry lunch or buy products in bulk. DeliTwist is made from rPET that contains up to 100% post-consumer waste that allows both lid and container to be fully recycled to produce new pots, making it an ideal sustainable packaging solution.