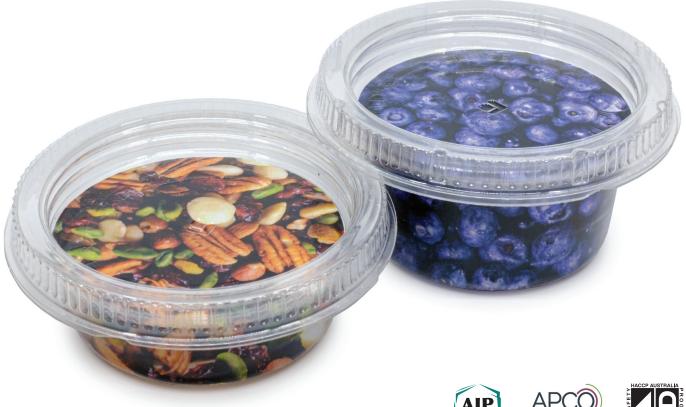

## DELI TUTTO OPEN SAFE, NO LEAKS

## Easy, safe, reusable and recyclable

Easy, safe, reusable and recyclable. DeliTwist has a tight closure with a smooth opening that avoids spilling its content. This pot can be reused to extend its lifecycle and recycled as it is made of recycled PET to save our precious natural resources.

DeliTwist, a thermoformed screw-top pot, offers a cost-efficient, convenient and sustainable solution for all products that need to pack in a leak-resistant container. The lid's smooth operation avoids spilling, and when closed, does not leak. DeliTwist is suitable for a wide range of food and non-food products.